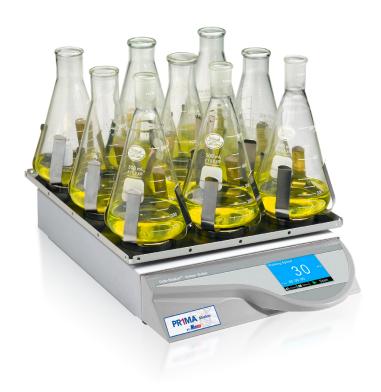

## PR1MA Orbi-Shaker Large

- High capacity, up to 9 x 500 mL,
  5 x 1 L or 2 x 2 L
- Horizontally circular 19 mm orbit for aeration & mixing
- Digital speed control up to 300 rpm

Instantly exchange flask clamps with MAGic  $\mathsf{Clamp}^\mathsf{TM}$  accessories.

The powerful PR1MA™ Orbi-Shaker is capable of mixing a 14 lb load capacity up to speeds as high as 300 rpm. The standard platform (included) features a non-slip, rubber-coated surface, ideal for tissue culture flasks, Petri dishes, and staining trays.

The convenient MAGic Clamp™ platform is also available for use with Erlenmeyer flasks and test tube racks. The unique, magnetic attachment method is the easiest way to instantly change between flask clamps of different sizes.