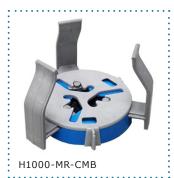

The convenient MAGic Clamp™ platform is also available for use with Erlenmeyer flasks and test tube racks. The unique, magnetic attachment method is the easiest way to instantly change between flask clamps of different sizes.

## **ORDERING INFORMATION**

| ITEM #       | DESCRIPTION                                           | QUANTITY |
|--------------|-------------------------------------------------------|----------|
| OS-3000      | Variable Speed, 13 x 12 in.<br>w/ Rubber Mat Platform | 1/ea     |
| OS-PLAT      | MAGic Clamp™ Platform for OS-3000                     | 1/ea     |
| H1000-MR-CMB | MAGic Clamp™ Combination Clamp                        | 1/ea     |